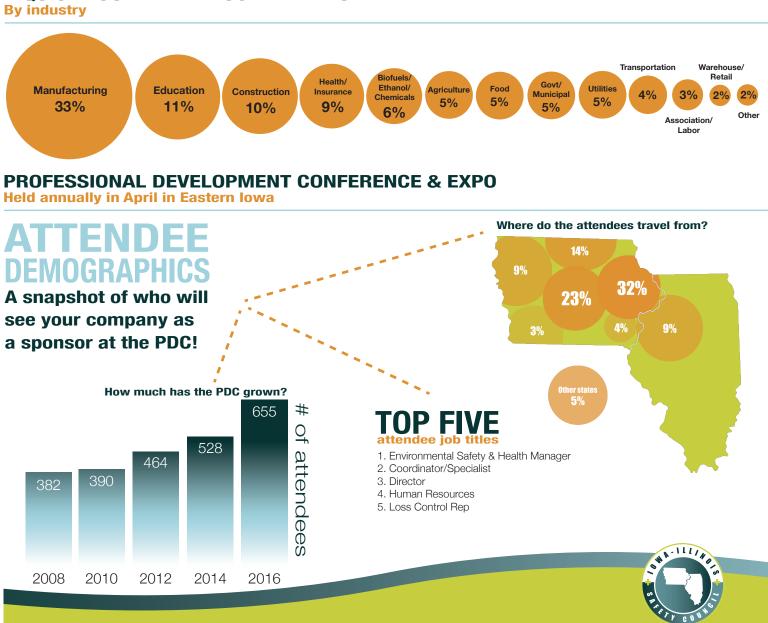

Our annual Professional Development Conference has been going strong for 64 years and is by far the best value of any safety conference in the Midwest. Boasting regular attendance and vendor participation of 700+, this conference presents the latest in safety, health and environmental information technology, seminars for all levels of safety knowledge, as well as nationally recognized speakers and local safety experts. Opportunities for networking with your peers is unsurpassed!

#### A QUICK LOOK AT THE IISC MEMBERSHIP

Work . Home . Community A Chapter of the National Safety Council